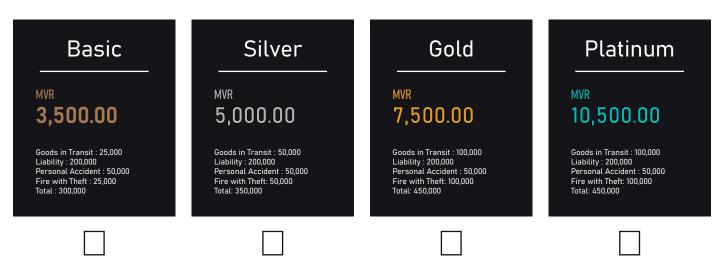

## Packages

- 5. Burglary & Theft by forcible entry6. Bursting or Overflowing of Pipes
- 7. Natural Disasters including Flood
- \* Accidental Loss & Damage. Single Article Limit: MVR 25,000
- \* Goods In Transit From place of storage
- to end point of destination: As per plan \* Personal Accidents and death: MVR 50,000 \* Third Party Liability
- (Third party property/person): MVR 200,000

\*All packages will receive the same coverage listed above

\*This package only applies to members of the Muscians' Union of Maldives.